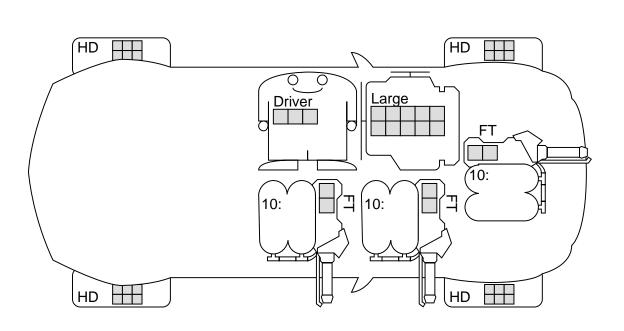

#### === ARMOR ===

Front 46: Left 20: Right 45:

Back 20: Top:

Under 6:

Mid-sized, Extra-Heavy chassis, Heavy suspension, Large power plant, 4 Heavy-Duty tires, Driver w/TC, Flamethrower Front, 2 Flamethrowers Right, Link (FT Front, FT Right), Plastic Armor: F46, L20, R45, B20, U6, Gear Allocation: [354 lbs. @ Top Speed 92.5], Acceleration 5, Top Speed 95, HC 3, 5406 lbs., \$9992

Walkaround: Mid-sized, 4 tires, Electric Power Plant, Driver, Flamethrower Front, Flamethrower Right, Flamethrower Right